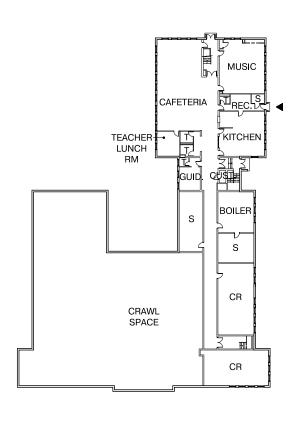

#### Cons

- School is using stairwells as storage space
- School is land-locked in a dense neighborhood
   Baseball field used by community teams
- Most students walk to school
- Local leaders are sentimentally attached to the 103-year-old school, resisting its change or closure
- Kitchen is used as the main prep kitchen for all elementary schools; kitchens in the other elementary schools are only for reheating
- Kitchen too small to accommodate so much prep and food storage; old appliances and no dishwashers (freezer and cooler are new though)
- Insufficient and unorganized storage; closets used by everyone and custodial