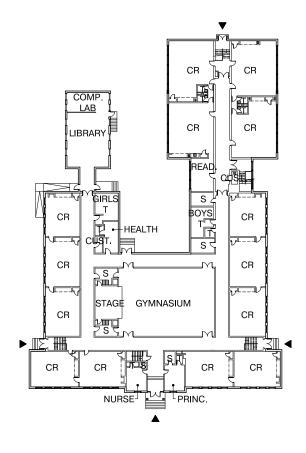

#### Cons

- Every square foot of available non-circulation space is used; the library and computer lab are housed in the open corridor
- By storing books, paper, the library, the admin desk, and extraneous office materials in what should be the egress corridors, there is a higher element of hazard present
- The building is not sprinklered or air conditioned
- 3 classrooms are located directly off the gym and 5 are located directly off the cafeteria; disruptive
- There are 3 lunch times per day, meaning that class is in session while students are having lunch right outside the door
- School is over-crowded