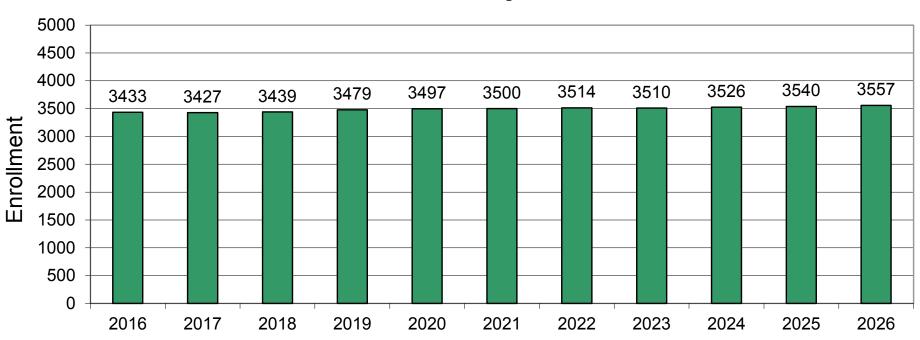

# Norwood, MA Projected Enrollment

School District: Norwood, MA 10/25/2016

|            |        |         |                |     |     |     |     | Enrol | lment | Projec | tions | By Gr | ade* |     |     |     |     |      |      |       |
|------------|--------|---------|----------------|-----|-----|-----|-----|-------|-------|--------|-------|-------|------|-----|-----|-----|-----|------|------|-------|
| Birth Year | Births |         | School<br>Year | PK  | К   | 1   | 2   | 3     | 4     | 5      | 6     | 7     | 8    | 9   | 10  | 11  | 12  | UNGR | K-12 | PK-12 |
| 2011       | 402    |         | 2016-17        | 106 | 294 | 287 | 258 | 254   | 259   | 253    | 265   | 241   | 251  | 253 | 226 | 235 | 251 | 0    | 3327 | 3433  |
| 2012       | 375    |         | 2017-18        | 106 | 276 | 294 | 279 | 248   | 255   | 253    | 249   | 261   | 239  | 253 | 255 | 225 | 234 | 0    | 3321 | 3427  |
| 2013       | 379    |         | 2018-19        | 106 | 279 | 276 | 285 | 268   | 249   | 249    | 249   | 245   | 259  | 241 | 255 | 254 | 224 | 0    | 3333 | 3439  |
| 2014       | 403    |         | 2019-20        | 106 | 296 | 279 | 268 | 274   | 269   | 243    | 245   | 245   | 243  | 261 | 243 | 254 | 253 | 0    | 3373 | 3479  |
| 2015       | 412    | (prov.) | 2020-21        | 106 | 303 | 296 | 271 | 257   | 275   | 263    | 239   | 241   | 243  | 245 | 263 | 242 | 253 | 0    | 3391 | 3497  |
| 2016       | 394    | (est.)  | 2021-22        | 106 | 290 | 303 | 287 | 260   | 258   | 269    | 258   | 235   | 239  | 245 | 247 | 262 | 241 | 0    | 3394 | 3500  |
| 2017       | 393    | (est.)  | 2022-23        | 106 | 289 | 290 | 294 | 276   | 261   | 252    | 264   | 254   | 233  | 241 | 247 | 246 | 261 | 0    | 3408 | 3514  |
| 2018       | 396    | (est.)  | 2023-24        | 106 | 291 | 289 | 281 | 282   | 277   | 255    | 248   | 260   | 252  | 235 | 243 | 246 | 245 | 0    | 3404 | 3510  |
| 2019       | 400    | (est.)  | 2024-25        | 106 | 294 | 291 | 281 | 270   | 283   | 271    | 251   | 244   | 258  | 254 | 236 | 242 | 245 | 0    | 3420 | 3526  |
| 2020       | 399    | (est.)  | 2025-26        | 106 | 293 | 294 | 282 | 270   | 271   | 277    | 266   | 247   | 242  | 260 | 256 | 235 | 241 | 0    | 3434 | 3540  |
| 2021       | 396    | (est.)  | 2026-27        | 106 | 292 | 293 | 285 | 271   | 271   | 265    | 272   | 262   | 245  | 244 | 262 | 255 | 234 | 0    | 3451 | 3557  |

# Norwood, MA Projected Enrollment