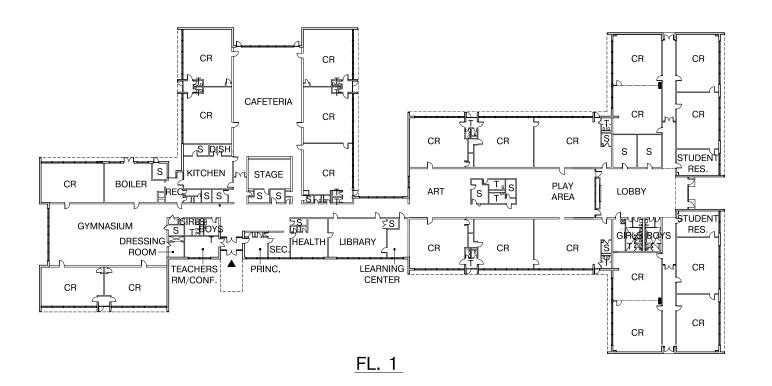

#### Cons

- School is using stairwells as storage space
- School is land-locked in a dense neighborhood
   Baseball field used by community teams
- Most students walk to school
- Local leaders are sentimentally attached to the 103-year-old school, resisting its change or closure
- Kitchen is used as the main prep kitchen for all elementary schools; kitchens in the other elementary schools are only for reheating
- Kitchen too small to accommodate so much prep and food storage; old appliances and no dishwashers (freezer and cooler are new though)
- Insufficient and unorganized storage; closets used by everyone and custodial