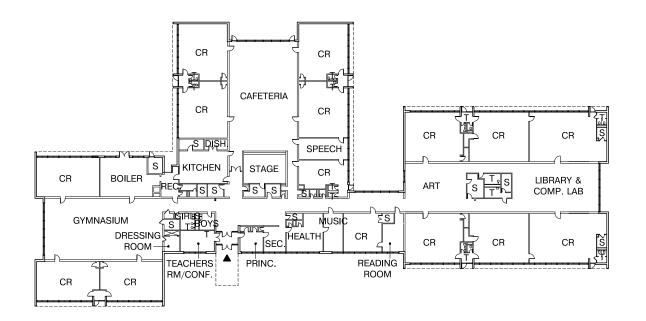

#### Cons

- Every square foot of available non-circulation space is used; the library and computer lab are housed in the open corridor
- By storing books, paper, the library, the admin desk, and extraneous office materials in what should be the egress corridors, there is a higher element of hazard present
- The building is not sprinklered or air conditioned
- 3 classrooms are located directly off the gym and 5 are located directly off the cafeteria; disruptive
- There are 3 lunch times per day, meaning that class is in session while students are having lunch right outside the door
- School is over-crowded