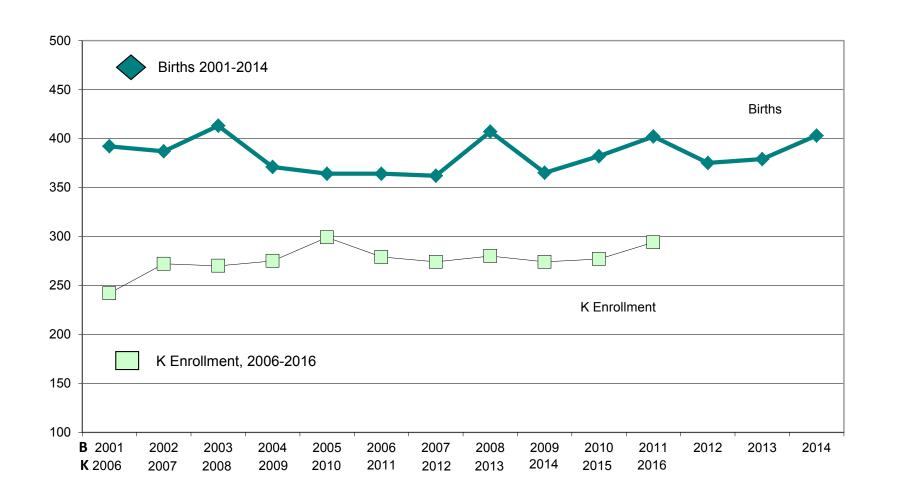

analysis

# Norwood, MA Historical & Projected Enrollment







## OCTOBER 2016

- Begin development of AutoCAD floor plans for each existing school
- Review existing building reports and documents

#### NOVEMBER 2016

- Begin demographic analysis for long range enrollment projections
- Prepare space summaries for existing buildings
- Continue development of AutoCAD floor plans
- Begin site analysis of existing schools
- Begin building analysis of existing schools
- Meet with school administration and building principals (one-on-one)

## DECEMBER 2016

- Finalize building analysis of existing schools
- Finalize site analysis of existing school sites
- Finalize space summaries for existing schools
- Finalize demographic analysis

# NESDEC

# Norwood, MA Birth-to-Kindergarten Relationship





## OCTOBER 2016

- Begin development of AutoCAD floor plans for each existing school
- Review existing building reports and documents

#### NOVEMBER 2016

- Begin demographic analysis for long range enrollment projections
- Prepare space summaries for existing buildings
- Continue development of AutoCAD floor plans
- Begin site analysis of existing schools
- Begin building analysis of existing schools
- Meet with school administration and building principals (one-on-one)

## DECEMBER 2016

- Finalize building analysis of existing schools
- Finalize site analysis of existing school sites
- Finalize space summaries for existing schools
- Finalize demographic analysis

NESDEC

# Norwood, MA Additional Data

|      | Building Permits Issued |             |  |  |  |  |  |  |  |
|------|----