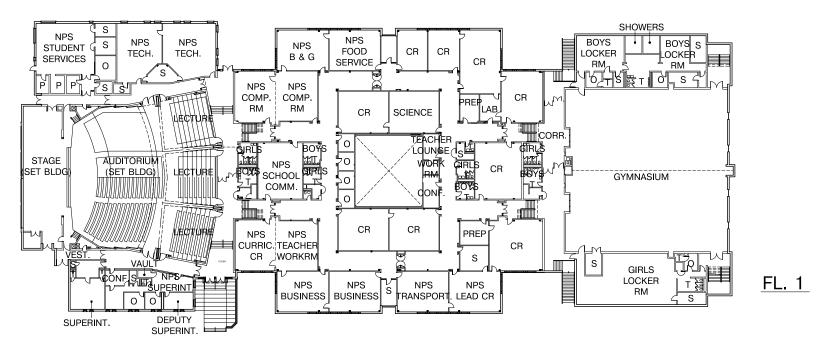

alize demographic analysis









## COAKLEY MIDDLE SCHOOL

SCALE: 1/16" = 1'-0"

JOB NO: 1606.00

DATE: Nov. 2016

# Ai3

## OCTOBER 2016

- Begin development of AutoCAD floor plans for each existing school
- Review existing building reports and documents

## NOVEMBER 2016

- Begin demographic analysis for long range enrollment projections
- Prepare space summaries for existing buildings
- Continue development of AutoCAD floor plans
- Begin site analysis of existing schools
- Begin building analysis of existing schools
- Meet with school administration and building principals (one-on-one)

## DECEMBER 2016

- Finalize building analysis of existing schools
- Finalize site analysis of existing school sites
- Finalize space summaries for existing schools
- Finalize demographic analysis







## SAVAGE EDUCATIONAL CENTER

SCALE: 1/16" = 1'-0" JOB NO: 1606.00 DATE: Nov. 2016



## OCTOBER 2016

- Begin development of AutoCAD floor plans for each existing school
- Review existing building reports and documents

#### NOVEMBER 2016

- Begin demographic analysis for long range enrollment projections
- Prepare space summaries for existing buildings
- Continue development of AutoCAD floor plans
- Begin site analysis of existing schools
- Begin building analysis of existing schools
- Meet with school administration and building principals (one-on-one)

## DECEMBER 2016

- Finalize building analysis of existing schools
- Finalize site analysis of existing school sites
- Finalize space summaries for existing schools
- Finalize demographic analysis





## OCTOBER 2016

- Begin develo