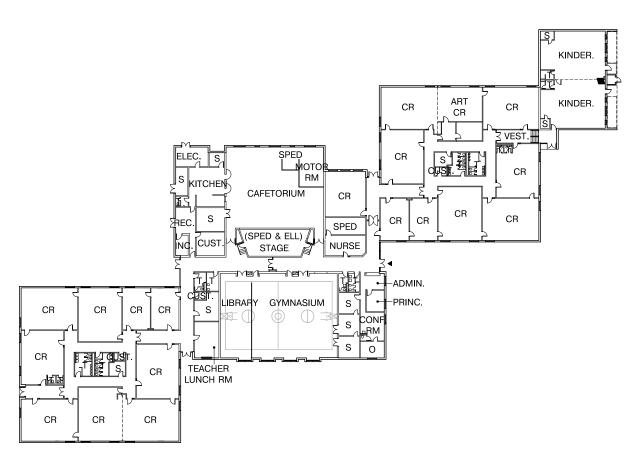

#### Cons

- School is overcrowded, additional classroom wing was added in
- 470V induction heaters are hazards; offices and extended day of programs use them as storage shelves, which generate dangerous amounts of heat
- The building is not sprinklered/fireproofed
- There is no air conditioning
- Extremely overcrowded; stage is being used as the SPED and ELL classrooms, with additional classrooms partitioned off in the rest of the cafeteria
- With all those students in the same room, noise becomes an issue and there is less 1:1 attention between teacher and child
- Along the same lines of overcrowding, the gym is being divided to suit the needs of both a gym and library
- As a result, the library is loud, uncomfortable, and unorganized