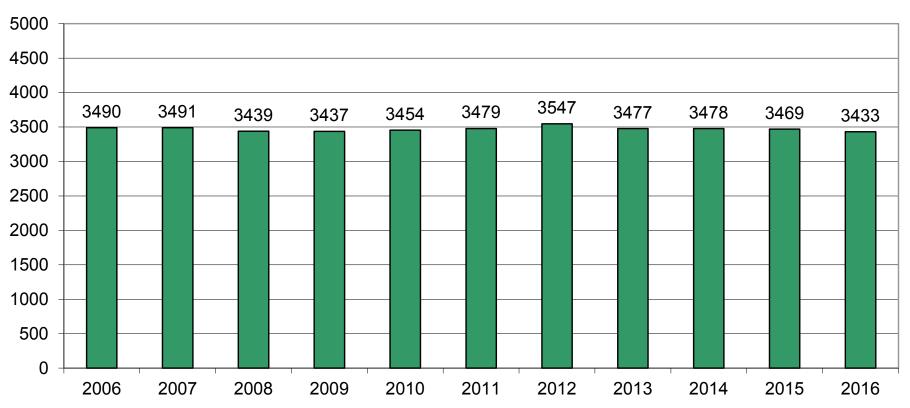

# Norwood, MA Historical Enrollment

School District: Norwood, MA 10/25/2016

|               |        |                |     |     |     |     | H   | istoric | al Enro | ollmen | t By G | Grade |     |     |     |     |      |      |       |
|---------------|--------|----------------|-----|-----|-----|-----|-----|---------|---------|--------|--------|-------|-----|-----|-----|-----|------|------|-------|
| Birth<br>Year | Births | School<br>Year | PK  | K   | 1   | 2   | 3   | 4       | 5       | 6      | 7      | 8     | 9   | 10  | 11  | 12  | UNGR | K-12 | PK-12 |
| 2001          | 392    | 2006-07        | 104 | 242 | 249 | 242 | 242 | 261     | 287     | 276    | 239    | 261   | 281 | 266 | 276 | 259 | 5    | 3386 | 3490  |
| 2002          | 387    | 2007-08        | 94  | 272 | 222 | 250 | 235 | 249     | 273     | 289    | 278    | 237   | 268 | 277 | 265 | 275 | 7    | 3397 | 3491  |
| 2003          | 413    | 2008-09        | 95  | 270 | 262 | 214 | 261 | 232     | 249     | 262    | 291    | 286   | 224 | 263 | 275 | 248 | 7    | 3344 | 3439  |
| 2004          | 371    | 2009-10        | 99  | 275 | 266 | 259 | 214 | 253     | 226     | 254    | 263    | 285   | 281 | 219 | 258 | 281 | 4    | 3338 | 3437  |
| 2005          | 364    | 2010-11        | 91  | 299 | 276 | 272 | 254 | 222     | 246     | 225    | 266    | 272   | 256 | 285 | 226 | 257 | 7    | 3363 | 3454  |
| 2006          | 364    | 2011-12        | 93  | 279 | 297 | 264 | 253 | 263     | 220     | 252    | 238    | 259   | 285 | 256 | 294 | 226 | 0    | 3386 | 3479  |
| 2007          | 362    | 2012-13        | 106 | 274 | 292 | 283 | 256 | 257     | 255     | 229    | 243    | 240   | 268 | 290 | 263 | 291 | 0    | 3441 | 3547  |
| 2008          | 407    | 2013-14        | 109 | 280 | 276 | 287 | 266 | 248     | 261     | 249    | 235    | 232   | 245 | 264 | 276 | 249 | 0    | 3368 | 3477  |
| 2009          | 365    | 2014-15        | 100 | 274 | 275 | 270 | 275 | 282     | 253     | 249    | 249    | 228   | 243 | 249 | 264 | 267 | 0    | 3378 | 3478  |
| 2010          | 382    | 2015-16        | 121 | 277 | 268 | 267 | 262 | 271     | 272     | 258    | 250    | 250   | 220 | 237 | 249 | 267 | 0    | 3348 | 3469  |
| 2011          | 402    | 2016-17        | 106 | 294 | 287 | 258 | 254 | 259     | 253     | 265    | 241    | 251   | 253 | 226 | 235 | 251 | 0    | 3327 | 3433  |

# Norwood, MA Historical Enrollment