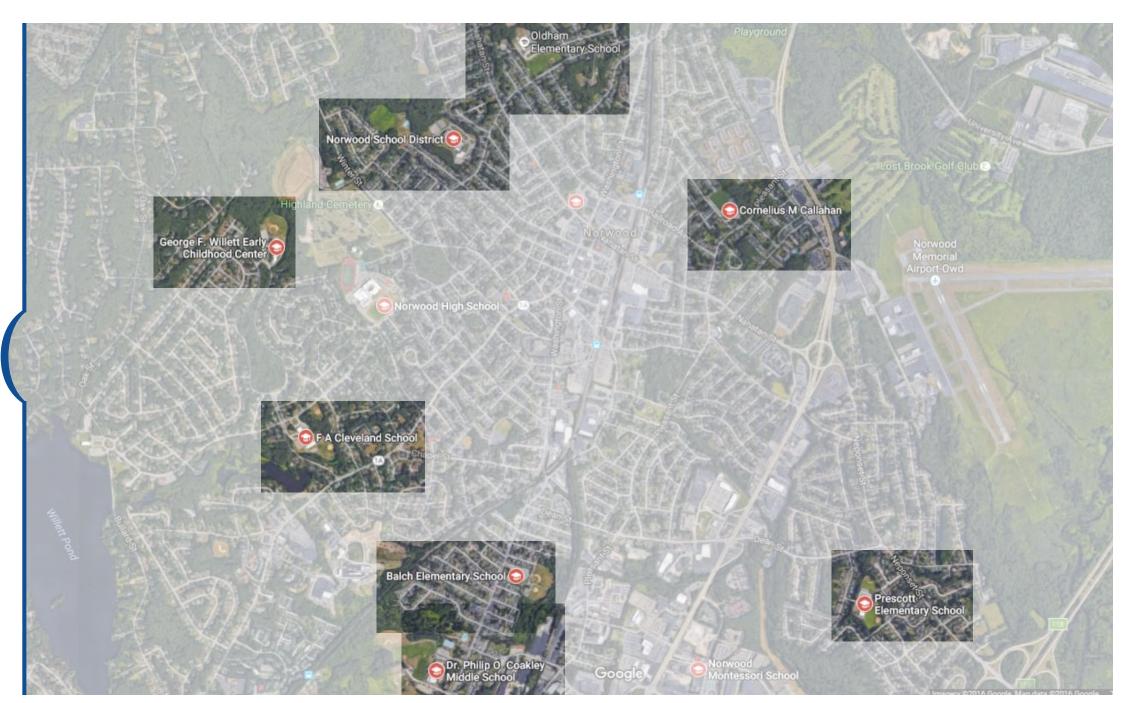

#### SAVAGE CENTER

275 Prospect St, Norwood, MA

#### Cons

- 470V induction heaters are hazards; offices and extended day programs use them as storage shelves, which generate dangerous amounts of heat
- The building is not sprinklered
- All heat is electric and there is no air conditioning, even though the building operates all year long as various offices
- Lockers are obsolete now that the school is used as office space; create a dark and oppressive circulation route