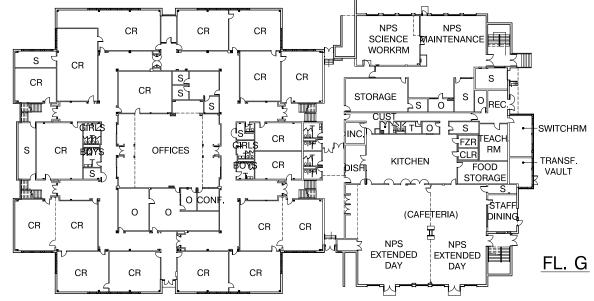

inalize demographic analysis









## COAKLEY MIDDLE SCHOOL

SCALE: 1/16" = 1'-0"

JOB NO: 1606.00

DATE: Nov. 2016

# Ai3

## OCTOBER 2016

- Begin development of AutoCAD floor plans for each existing school
- Review existing building reports and documents

## NOVEMBER 2016

- Begin demographic analysis for long range enrollment projections
- Prepare space summaries for existing buildings
- Continue development of AutoCAD floor plans
- Begin site analysis of existing schools
- Begin building analysis of existing schools
- Meet with school administration and building principals (one-on-one)

## DECEMBER 2016

- Finalize building analysis of existing schools
- Finalize site analysis of existing school sites
- Finalize space summaries for existing schools
- Finalize demographic analysis







## SAVAGE EDUCATIONAL CENTER

SCALE: 1/16" = 1'-0" JOB NO: 1606.00 DATE: Nov. 2016



## OCTOBER 2016

- Begin development of AutoCAD floor plans for each existing school
- Review existing building reports and documents

#### NOVEMBER 2016

- Begin demographic analysis for long range enrollment projections
- Prepare space summaries for existing buildings
- Continue development of AutoCAD floor plans
- Begin site analysis of existing schools
- Begin building analysis of existing schools
- Meet with school administration and building principals (one-on-one)

## DECEMBER 2016

- Finalize building analysis of existing schools
- Finalize site analysis of existing school sites
- Finalize space summaries for existing schools
- Finalize demographic analysis





## OCTOBER 2016

- Begin deve