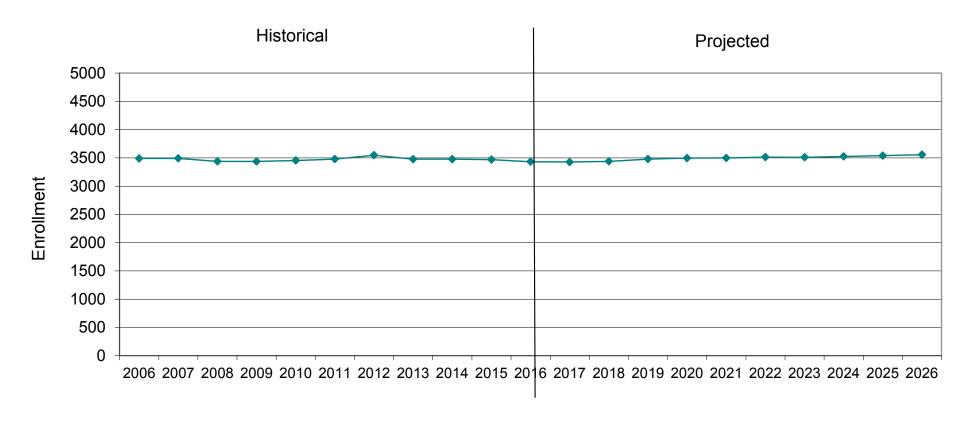

rollment

## PK-12 TO 2026 Based On Data Through School Year 2016-17





## OCTOBER 2016

- Begin development of AutoCAD floor plans for each existing school
- Review existing building reports and documents

#### NOVEMBER 2016

- Begin demographic analysis for long range enrollment projections
- Prepare space summaries for existing buildings
- Continue development of AutoCAD floor plans
- Begin site analysis of existing schools
- Begin building analysis of existing schools
- Meet with school administration and building principals (one-on-one)

## DECEMBER 2016

- Finalize building analysis of existing schools
- Finalize site analysis of existing school sites
- Finalize space summaries for existing schools
- Finalize demographic analysis

# Norwood, MA Historical & Projected Enrollment







## OCTOBER 2016

- Begin development of AutoCAD floor plans for each existing school
- Review existing building reports and documents

#### NOVEMBER 2016

- Begin demographic analysis for long range enrollment projections
- Prepare space summaries for existing buildings
- Continue development of AutoCAD floor plans
- Begin site analysis of existing schools
- Begin building analysis of existing schools
- Meet with school administration and building principals (one-on-one)

## DECEMBER 2016

- Finalize building analysis of existing schools
- Finalize site analysis of existing school sites
- Finalize space summaries for existing schools
- Finalize demographic analysis

# NESDEC

# Norwood, MA Birth-to-Kindergarten Relationship





## OCTOBER 2016

- Begin development of AutoCAD floor pla