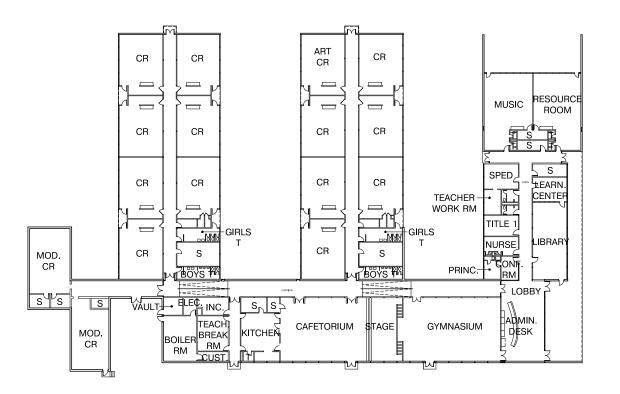

#### Cons

- School is using stairwells as storage space
- School is land-locked in a dense neighborhood
   Baseball field used by community teams
- Most students walk to school
- Local leaders are sentimentally attached to the 103-year-old school, resisting its change or closure
- Kitchen is used as the main prep kitchen for all elementary schools; kitchens in the other elementary schools are only for reheating
- Kitchen too small to accommodate so much prep and food storage; old appliances and no dishwashers (freezer and cooler are new though)
- Insufficient and unorganized storage; closets used by everyone and custodial