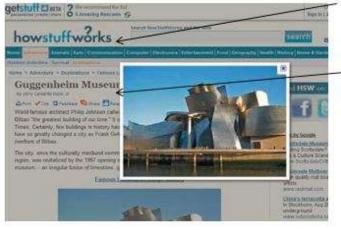

**4**. See below for examples of where on the website you can find the information needed to cite the image.

Photographer: N/A

Website Name: howstuffworks

Date of electronic publication: N/A

Description: Guggenheim Museum in Spain Information found from image caption. There is no official title for the image